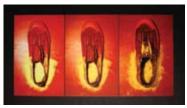

## Laura Murray, Student

By looking at everyday objects from a different perspective, we can create fantasies that exist within our reality. Digital media allow me to add my own filter onto real situations. Adding contrast, combining photos, and distorting or saturating color allows me to change mundane scenarios into

unusual, extraordinary images. I want to inspire people, entice their curiosity, and spark their imaginations. Most importantly, I want to create images that force us to take a closer look at the things that we may ordinarily pass by